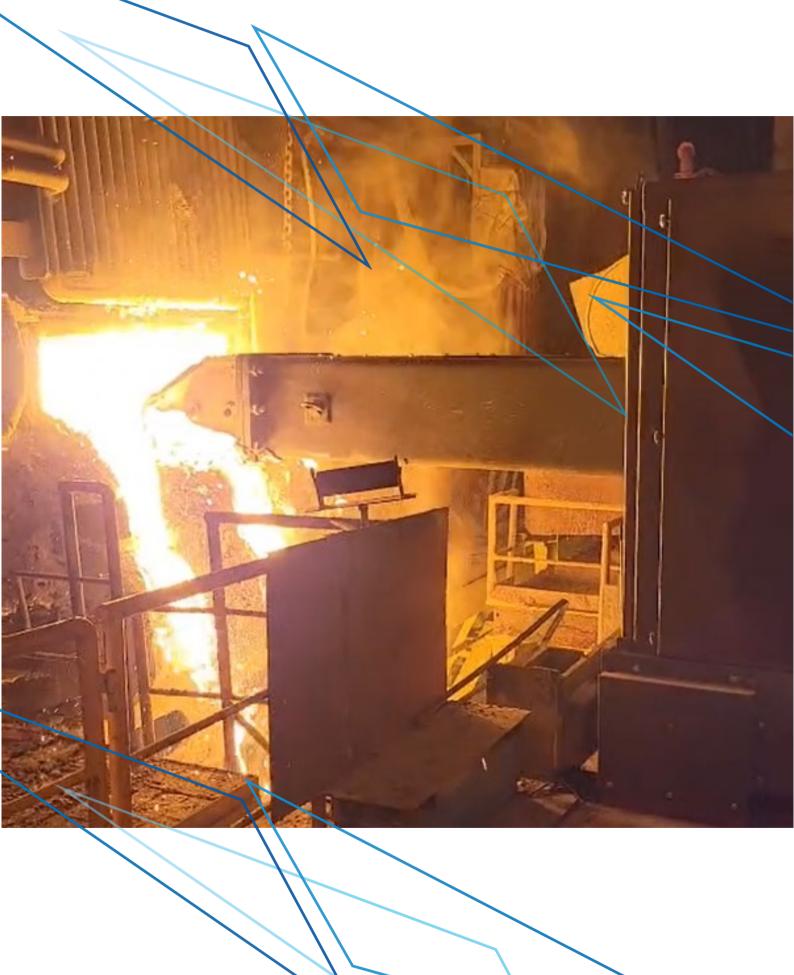

# Euromec - Slag door cleaning car

Electric Arc Furnace (EAF) slag door has to be clean in order to perform a proper deslagging operation.

The required traditional operation to clean up the EAF slag door was dangerous, subject to the ability of the operator and time consuming.

With the Euromec slag door cleaning car the operation is semi-automatic and requires planned routines. Hence the production lost due to this issue become negligible.

The Euromec slag door cleaning car is a solid solution arranged in front of the EAF slag door and able to move from a protected stand-by position (parking mode) to the working position (in front of EAF slag door).

An heavy duty arm operated by a properly designed set of hydraulic cylinders is able to efficiently clean the slag door by means of translating and tilting movements.

The system is equipped with a dedicated and indipendent hydraulic power unit.