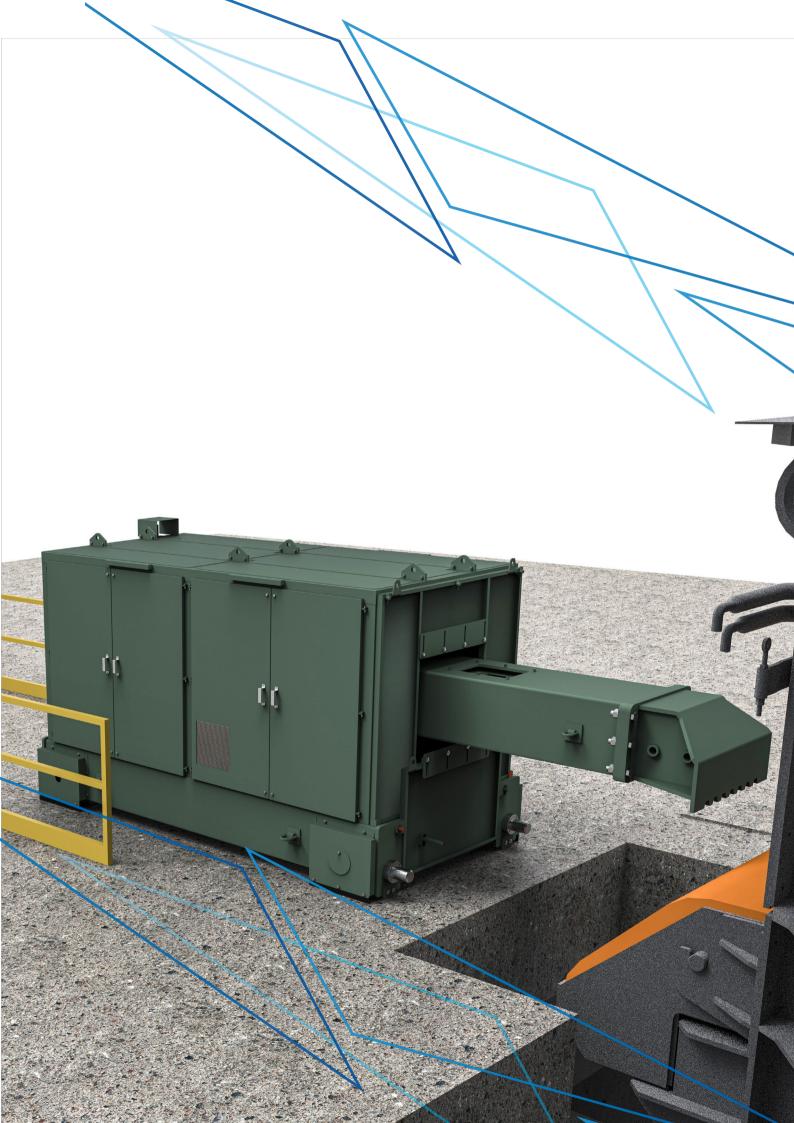

# Euromec - Slag door cleaning car

Electric Arc Furnace (EAF) slag door has to be clean in order to perform a proper deslagging operation.

The required traditional operation to clean up the EAF slag door was dangerous, subject to the ability of the operator and time consuming.

With the Euromec slag door cleaning car the operation is semi-automatic and requires planned routines. Hence the production lost due to this issue become negligible.

The Euromec slag door cleaning car is a solid solution arranged in front of the EAF slag door and able to move from a protected stand-by position (parking mode) to the working position (in front of EAF slag door).

An heavy duty arm operated by a properly designed set of hydraulic cylinders is able to efficiently clean the slag door by means of translating and tilting movements.

The system is equipped with a dedicated and indipendent hydraulic power unit.

### INTERNAL EAF SHELL VIDEO INSPECTION SYSTEM - OPTIONAL

- 1. A dedicated arm hosted in the slag door cleaning car enters the EAF slag door thanks to a translation movement.
- 2. A set of properly protected video-cameras are located at the head of that Arm.
- This set of video-cameras, protected head and arm is designed for EAF shell internal video inspection in order to detect water cooled panels, lances and refractory failures.