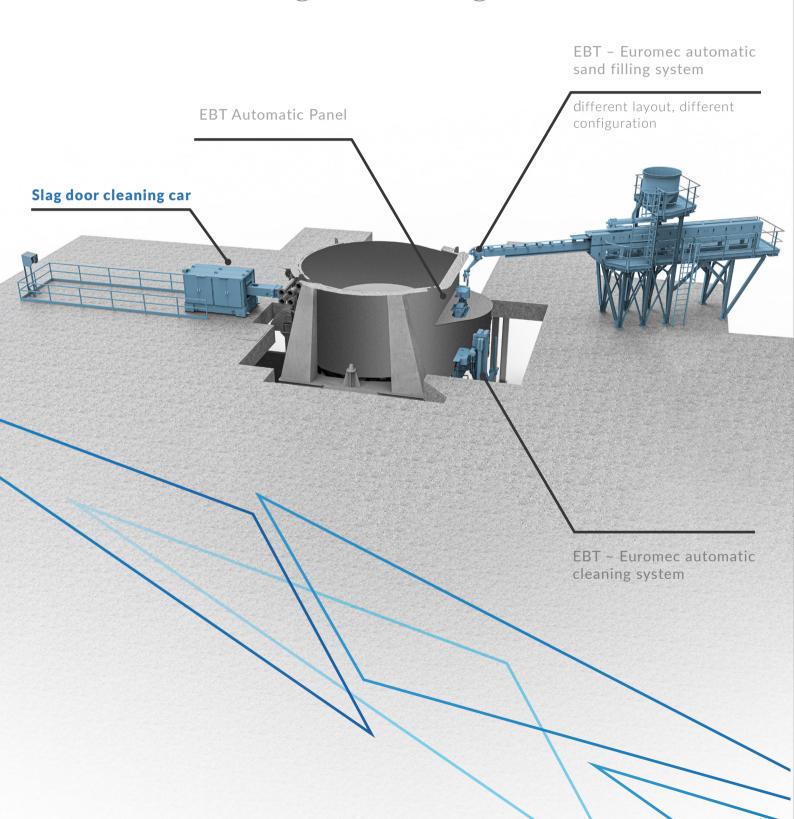

# Main references:

| Country | City                | Job number | Technological Package             | Year |
|---------|---------------------|------------|-----------------------------------|------|
| Italy   | Brescia             | 28/0302    | EBT automatic sand filling system | 2008 |
| Italy   | Vicenza             | 29/0704    | EBT automatic sand filling system | 2008 |
| Italy   | Vicenza             | 29/0704    | EBT automatic panel               | 2011 |
| Italy   | Udine               | 12/0514    | EBT automatic sand filling system | 2012 |
| Germany | Hennigsdorf         | 11/0928    | EBT automatic cleaning system     | 2012 |
| Germany | Brandenburg         | 11/1205    | EBT automatic sand filling system | 2012 |
| Italy   | Odolo               | 13/0319    | EBT automatic sand filling system | 2013 |
| Italy   | Lonato              | 13/1032    | EBT automatic sand filling system | 2013 |
| China   | Zysco               | 13/1206    | EBT automatic cleaning system     | 2013 |
| China   | Zysco               | 13/1207    | EBT automatic sand filling system | 2013 |
| Italy   | Odolo               | 13/1033    | EBT automatic cleaning system     | 2014 |
| Belgium | Thy - Marcinelle    | 12/0318    | EBT automatic cleaning system     | 2017 |
| Belgium | Thy - Marcinelle    | 13/1005    | EBT automatic sand filling system | 2017 |
| Belgium | Thy - Marcinelle    | 13/1005    | EBT automatic panel               | 2017 |
| Germany | Riesa               | 17/1113    | EBT automatic cleaning system     | 2018 |
| Italy   | Calvisano           | 16/0903    | EBT automatic cleaning system     | 2018 |
| China   | Shandong Yongfeng 1 | 18/0324    | EBT automatic cleaning system     | 2018 |
| China   | Shandong Yongfeng 1 | 18/0324    | EBT automatic sand filling system | 2018 |
| China   | Shandong Yongfeng 2 | 18/0324    | EBT automatic cleaning system     | 2018 |
| China   | Shandong Yongfeng 2 | 18/0324    | EBT automatic sand filling system | 2018 |
| Mexico  | Puebla              | 18/0522    | EBT automatic sand filling system | 2019 |
| Italy   | Cremona 1           | 19/0602    | EBT automatic cleaning system     | 2019 |
| Italy   | Vicenza             | 18/1110    | EBT automatic cleaning system     | 2019 |
| China   | Desheng             | 19/0816    | EBT automatic sand filling system | 2019 |
| China   | Guixin 1            | 19/0928    | EBT automatic sand filling system | 2019 |
| China   | Guixin 2            | 19/0928    | EBT automatic sand filling system | 2019 |
| USA     | Pennsylvania        | 20/0304    | EBT automatic cleaning system     | 2020 |
| USA     | Pennsylvania        | 20/0304    | EBT automatic sand filling system | 2020 |

| Japan     | Confidential      | 20/0227 | EBT automatic sand filling system | 2020 |
|-----------|-------------------|---------|-----------------------------------|------|
| Norwey    | Mo I Rana         | 20/028  | EBT automatic cleaning system     | 2020 |
| China     | HBIS 1            | 20/177  | EBT automatic cleaning system     | 2021 |
| China     | HBIS 2            | 20/177  | EBT automatic cleaning system     | 2021 |
| China     | HBIS 1            | 20/176  | EBT automatic sand filling system | 2021 |
| China     | HBIS 2            | 20/176  | EBT automatic sand filling system | 2021 |
| China     | HBIS 1            | 20/178  | Slag door cleaning car            | 2021 |
| China     | HBIS 2            | 20/178  | Slag door cleaning car            | 2021 |
| China     | Nanfang Donghai 1 | 20/155  | EBT automatic cleaning system     | 2021 |
| China     | Nanfang Donghai 2 | 20/155  | EBT automatic cleaning system     | 2021 |
| China     | Nanfang Donghai 1 | 20/156  | EBT automatic sand filling system | 2021 |
| China     | Nanfang Donghai 2 | 20/156  | EBT automatic sand filling system | 2021 |
| China     | Nanfang Donghai 1 | 20/081  | Slag door cleaning car            | 2021 |
| China     | Nanfang Donghai 1 | 20/081  | Slag door cleaning car            | 2021 |
| Italy     | Lonato (Spare)    | 14/1006 | EBT automatic cleaning system     | 2021 |
| Germany   | Brandeburg        | 12/0125 | EBT automatic cleaning system     | 2021 |
| Italy     | Cremona 2         | 21/033  | EBT automatic cleaning system     | 2022 |
| Italy     | Vicenza (Spare)   | 19/0602 | EBT automatic cleaning system     | 2022 |
| Argentina | Siderca           | 19/0823 | EBT automatic cleaning system     | 2023 |
| Argentina | Siderca           | 19/0823 | EBT automatic sand filling system | 2023 |