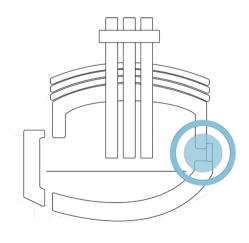

### INTERNAL EAF SHELL VIDEO INSPECTION SYSTEM - OPTIONAL

- 1. A dedicated arm hosted in the slag door cleaning car enters the EAF slag door thanks to a translation movement.
- 2. A set of properly protected video-cameras are located at the head of that Arm.
- This set of video-cameras, protected head and arm is designed for EAF shell internal video inspection in order to detect water cooled panels, lances and refractory failures.