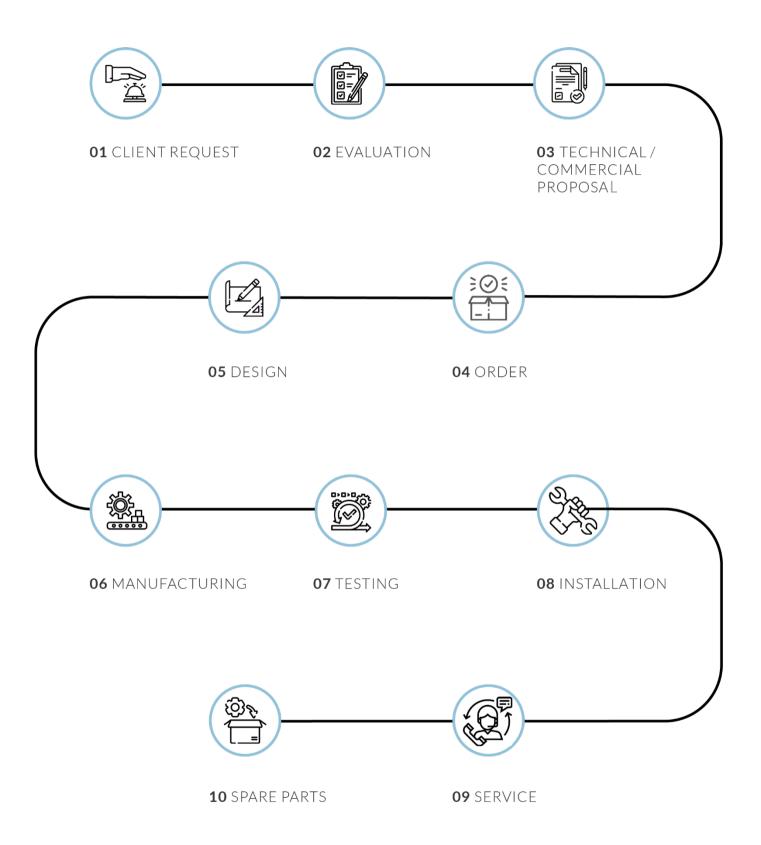

# **EUROMEC**

EAF slag door cleaning car



PRODUCTIVITY

SAFETY

SUSTAINABILITY







www.euromectech.it

EUROMEC is a leading company in the field of technological packages for the steelmaking industry.

The technological packages are linked to EUROMEC strategy to create value for its customers in term of:



Improving the PRODUCTIVITY



Improving the **SAFETY** 



Improving the SUSTAINABILITY

Together with the mechanical equipment EUROMEC is capable to provide and properly manage the automatic control in term of hardware and software.

A solid and reliable design is clearly linked to EUROMEC reputation following 30 years of history.

EUROMEC, a better everyday life for industrial people.

## Euromec's services



# Technological packages suitable to remove human operation around the EAF

Focus on the "Slag door cleaning car" solution





# Euromec - Slag door cleaning car

Electric Arc Furnace (EAF) slag door has to be clean in order to perform a proper deslagging operation.

The required traditional operation to clean up the EAF slag door was dangerous, subject to the ability of the operator and time consuming.

With the Euromec slag door cleaning car the operation is semi-automatic and requires planned routines. Hence the production lost due to this issue become negligible.

The Euromec slag door cleaning car is a solid solution arranged in front of the EAF slag door and able to move from a protected stand-by position (parking mode) to the working position (in front of EAF slag door).

An heav