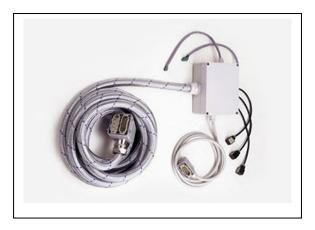

## **AUTOMATION DEVICES**

THE DEVICES INSTALLED ARE CHOSEN ACCORDING TO THE FOLLOWING CRITERIA:

- STURDINESS
- RELIABILITY
- ACCURACY
- WATERPROOF

OUR TECHNICIANS ARE TRAINED TO INSTALL, SET AND START-UP THE DEVICES SUPPLIED BY THE COMPANY LEADER IN THE WORLD FOR AUTOMATION