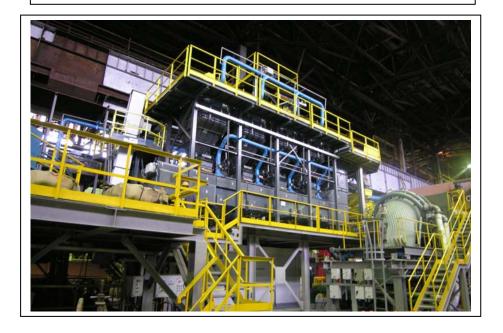

## **INSTALLATIONS**

INSTALLATION
OF
ELECTRIC AND ELECTRONIC
SYSTEMS
AND
DEVICES
ON BOARD OF THE
MACHINERY